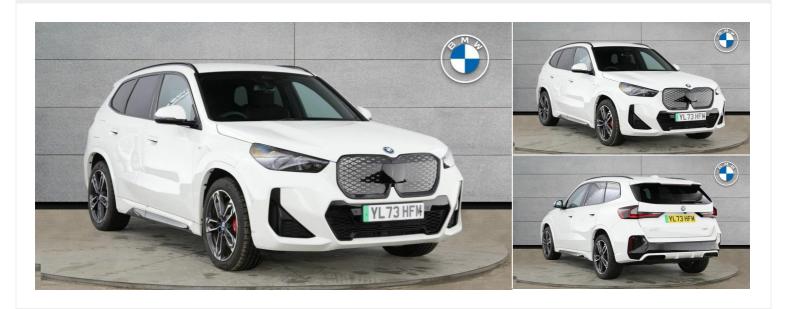

# 2023(73) BMW Ix1

iX1 eDrive20 M Sport Automatic

£33,750

Registered 2023(73)

Mileage 10 miles

Engine Size N/A

Fuel Type Electric

**Transmission**Automatic