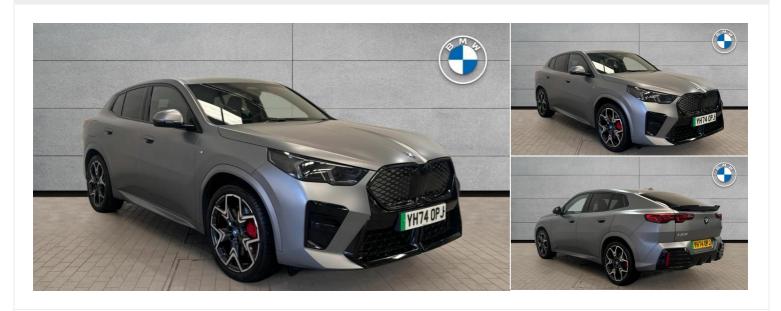

# 2024(74) BMW Ix2

iX2 xDrive30 M Sport Automatic

£39,850

Registered 2024(74)

Mileage 3,076 miles

Engine Size N/A

Fuel Type Electric

Transmission
Automatic