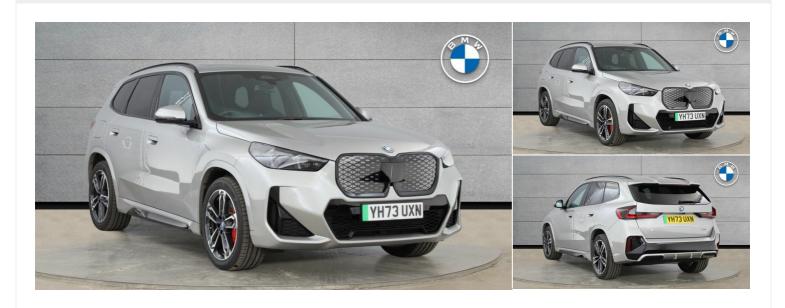

# 2024(73) BMW lx1

iX1 eDrive20 M Sport Automatic

£33,750

Registered 2024(73)

Mileage 4,368 miles

Engine Size N/A

Fuel Type Electric

**Transmission**Automatic