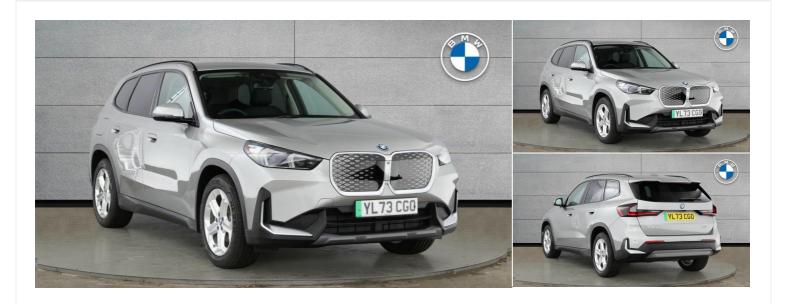

# 2023(73) BMW lx1

iX1 eDrive20 Sport Automatic

£31,150

Registered 2023(73)

Mileage 11 miles

Engine Size N/A

Fuel Type Electric

**Transmission**Automatic