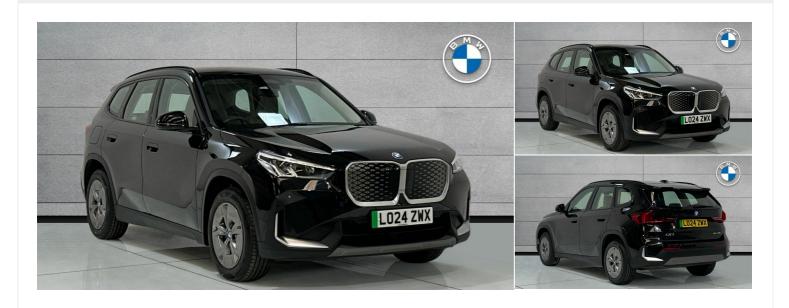

# 2024(24) BMW lx1

iX1 eDrive20 Sport Automatic

£29,500

Registered 2024(24)

Mileage 7,111 miles

Engine Size N/A

Fuel Type Electric

Transmission
Automatic