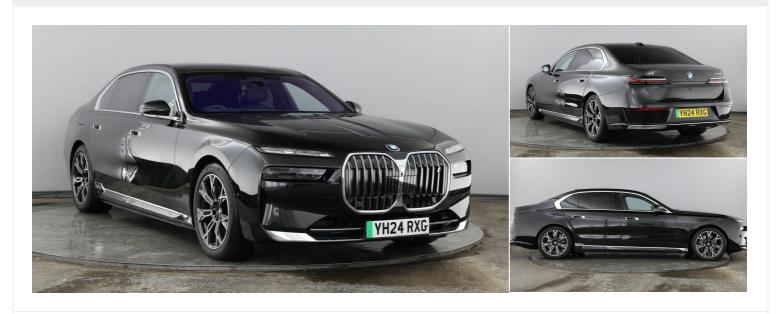

## 2024(24) BMW I7

i7 xDrive60 Excellence Pro Automatic

£76,500

Registered 2024(24)

Mileage 5,626 miles

Engine Size N/A

Fuel Type Electric

Type Transmission tric Automatic